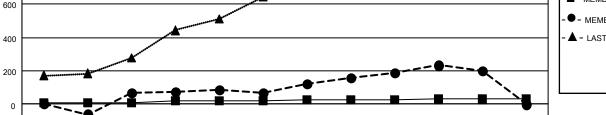

## LOCATION REP OF BANGLADESH

District 315A1

Results as of: 5/31/2022

| Clubs                 |               |           |               | Members               |                       |                         |                                                    |
|-----------------------|---------------|-----------|---------------|-----------------------|-----------------------|-------------------------|----------------------------------------------------|
| RESULTS FOR 2021-2022 |               |           |               | RESULTS FOR 2021-2022 |                       |                         |                                                    |
| QUARTER               | NEW CLUB GOAL | NEW CLUBS | DROPPED CLUBS | QUARTER               | ER GROWTH NET<br>GOAL | MEMBER GROWTH<br>ACTUAL | DROPPED<br>MEMBERS ACTUAL<br>(including transfers) |
| JULY/AUG/SEPT         | 6             | 6         | 5             | JULY/AUG/SEPT         | 10                    | 264                     | 182                                                |
| OCT/NOV/DEC           | 3             | 2         | 3             | OCT/NOV/DEC           | 10                    | 150                     | 143                                                |
| JAN/FEB/MAR           | 2             | 3         | 0             | JAN/FEB/MAR           | 5                     | 152                     | 29                                                 |
| APR/MAY/JUNE          | 1             | 2         | 0             | APR/MAY/JUNE          | 5                     | 423                     | 321                                                |