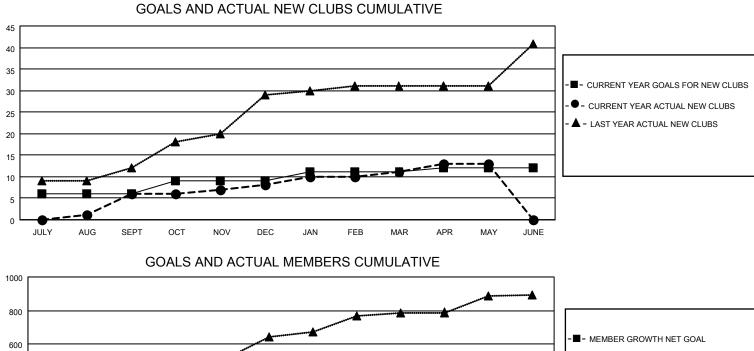

## LOCATION REP OF BANGLADESH

District 315A1

Results as of: 5/31/2022

| Clubs                 |               |           |               | Members               |                       |                         |                                                    |
|-----------------------|---------------|-----------|---------------|-----------------------|-----------------------|-------------------------|----------------------------------------------------|
| RESULTS FOR 2021-2022 |               |           |               | RESULTS FOR 2021-2022 |                       |                         |                                                    |
| QUARTER               | NEW CLUB GOAL | NEW CLUBS | DROPPED CLUBS | QUARTER               | ER GROWTH NET<br>GOAL | MEMBER GROWTH<br>ACTUAL | DROPPED<br>MEMBERS ACTUAL<br>(including transfers) |
| JULY/AUG/SEPT         | 6             | 6         | 5             | JULY/AUG/SEPT         | 10                    | 264                     | 182                                                |
| OCT/NOV/DEC           | 3             | 2         | 3             | OCT/NOV/DEC           | 10                    | 150                     | 143                                                |
| JAN/FEB/MAR           | 2             | 3         | 0             | JAN/FEB/MAR           | 5                     | 152                     | 29                                                 |
| APR/MAY/JUNE          | 1             | 2         | 0             | APR/MAY/JUNE          | 5                     | 423                     | 321                                                |